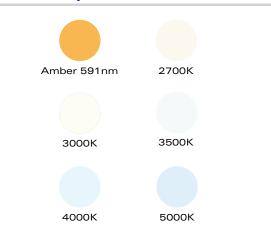

f optics and color temperatures from 2700K to 5000K to graze and wash architectural applications for an evolutionary experience.

# Performance



### Numerous accessories options

Three linear plans are available for 2ft, 3ft, or 4ft lengths, and a wide selection of mounting accessories for surface and ground-mounted lighting. Custom and RAL finishes also available. Hyline501 QT offers 2ft and 4ft lengths only





# Color with Purpose

Shape your world with new possibilities, color with purpose and let your lighting design come to life. Hyline501 RGBW QT offers high-performance color mixing utilizing high-output quad tech.









# Explore. Create. Illuminate.

# **Options**







### **Lighting Applications**









### Controls

### DMX I 0-10V I DALI

### **Color Temperatures**



### **Static Colors**



### **Dynamic Features**



### **Mounting Accessories**



Please refer to specific spec sheets as options vary according to model.

23





LET'S CONNECT









Phone: 800.705.SERV (7378)

 $Email: \underline{Tech support-hydrel@acuitybrands.com}$ Email: <u>Productsupport-hydrel@acuitybrands.com</u>

©2022 Acuity Brands Lighting, Inc. All rights reserved.





**Acuity**Brands.