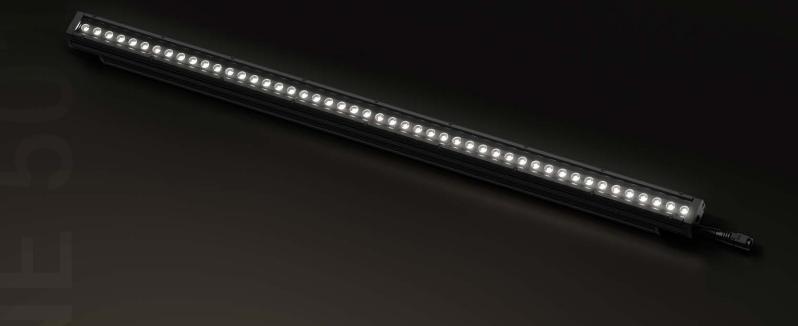

# High Visual Impact

The chic Hyline 501 linear accent floodlight offers superior optical performance, efficacy, and design flexibility in the smallest of profiles. The surface mount luminaire provides a range of optics and color temperatures from 2700K to 5000K to graze and wash architectural applications for an evolutionary experience.