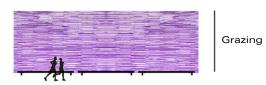

e smallest of profiles. The surface mount luminaire provides a range of optics and color temperatures from 2700K to 5000K to graze and wash architectural applications for an evolutionary experience.

# Performance



### Numerous accessories options

Three linear plans are available for 2ft, 3ft, or 4ft lengths, and a wide selection of mounting accessories for surface and ground-mounted lighting. Custom and RAL finishes also available. Hyline501 QT offers 2ft and 4ft lengths only





# Color with Purpose

Shape your world with new possibilities, color with purpose and let your lighting design come to life. Hyline501 RGBW QT offers high-performance color mixing utilizing high-output quad tech.









# Explore. Create. Illuminate.

# **Options**







### **Lighting Applications**









### Controls

### DMX I 0-10V I DALI

### **Color Temperatures**



### **Static Colors**



### **Dynamic Features**



### **Mounting Accessories**



Please refer to specific spec sheets as options vary according to model.

23





LET'S CONNECT









Phone: 800.705.SERV (7378)

 $Email: \underline{Tech support-hydrel@acuitybrands.com}$ Email: <u>Productsupport-hydrel@acuitybrands.com</u>

©2022 Acuity Brands Lighting, Inc. All rights reserved.





**Acuity**Brands.