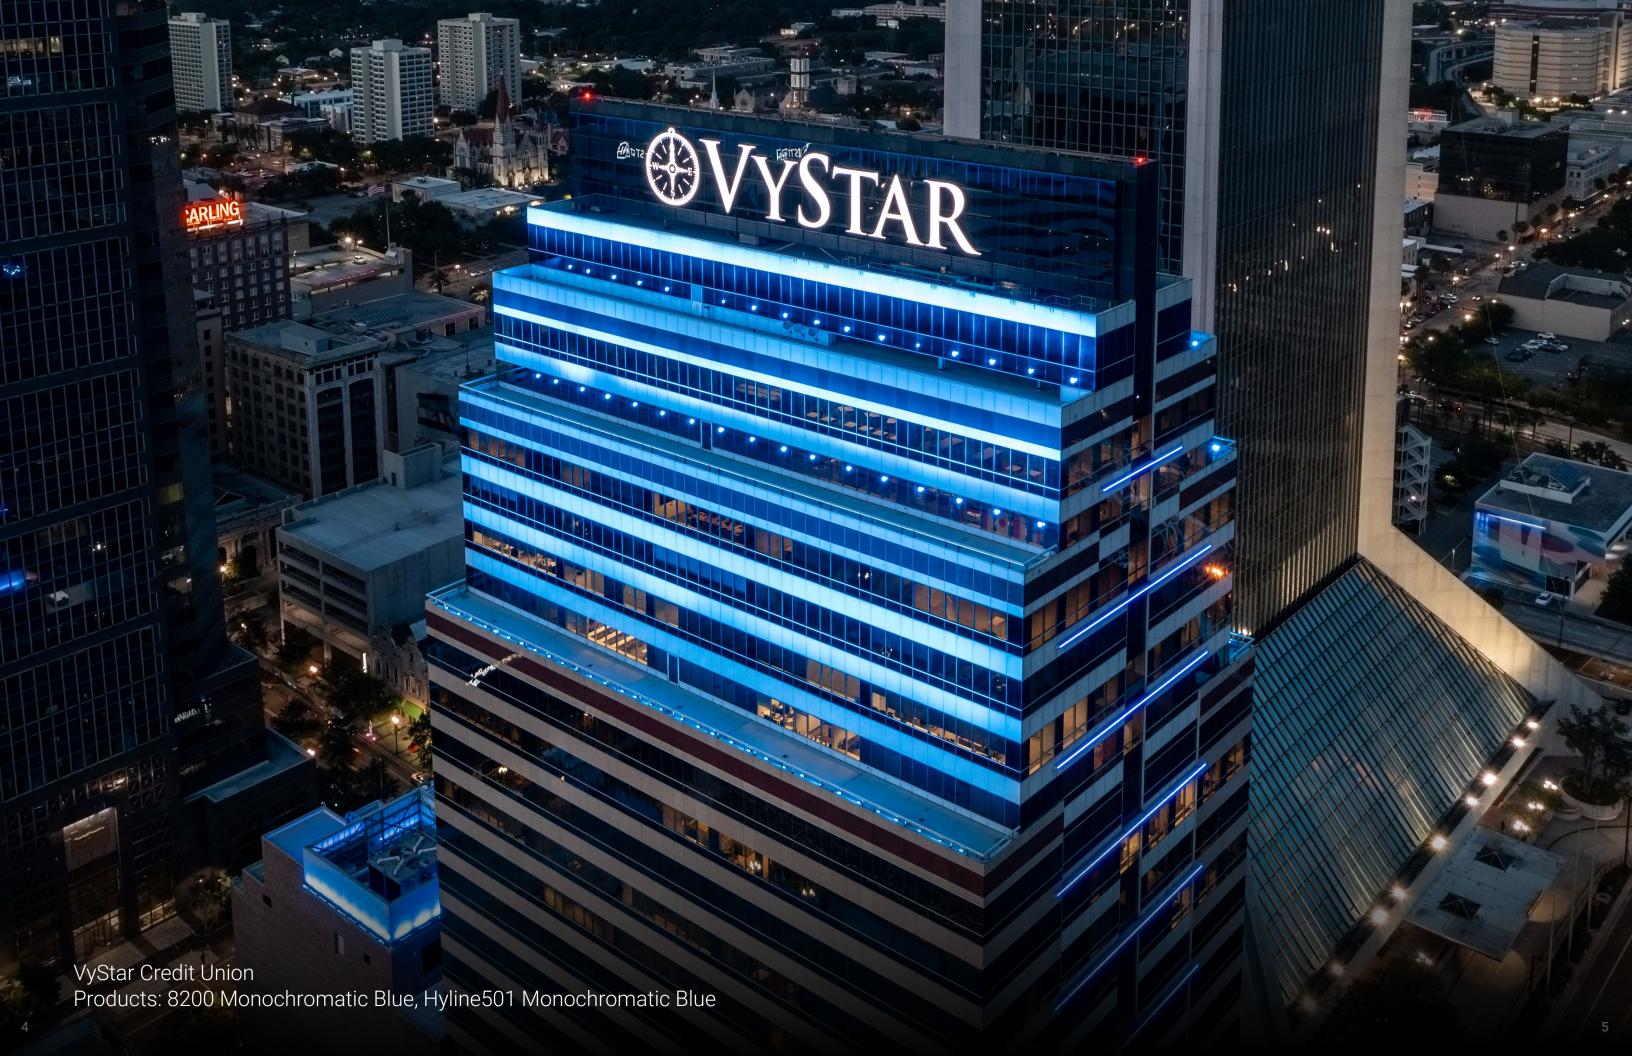

# Hyline501

Linear Accent Floodlight

Making the ordinary evening extraordinary. Turning icons iconic.



2





# High Visual Impact

The chic Hyline 501 linear accent floodlight offers superior optical performance, efficacy, and design flexibility in the smallest of profiles. The surface mount luminaire provides a range of optics and color temperatures from 2700K to 5000K to graze and wash architectural applications for an evolutionary experience.

# Performance



### Numerous accessories options

Three linear plans are available for 2ft, 3ft, or 4ft lengths, and a wide selection of mounting accessories for surface and ground-mounted lighting. Custom and RAL finishes also available. Hyline501 QT offers 2ft and 4ft lengths only





# Color with Purpose

Shape your world with new possibilities, color with purpose and let your lighting design come to life. Hyline501 RGBW QT offers high-performan