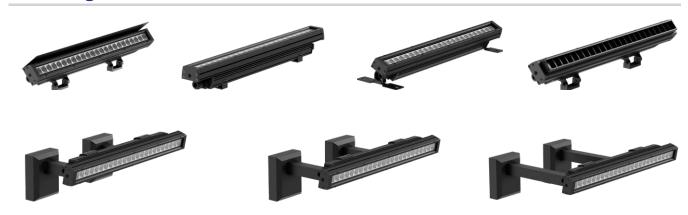

### Numerous accessories options

Three linear plans are available for 2ft, 3ft, or 4ft lengths, and a wide selection of mounting accessories for surface and ground-mounted lighting. Custom and RAL finishes also available. Hyline501 QT offers 2ft and 4ft lengths only

### **Mounting Accessories**

Please refer to specific spec sheets as options vary according to model.

23

LET'S CONNECT

Phone: 800.705.SERV (7378)

 $Email: \underline{Tech support-hydrel@acuitybrands.com}$ Email: <u>Productsupport-hydrel@acuitybrands.com</u>