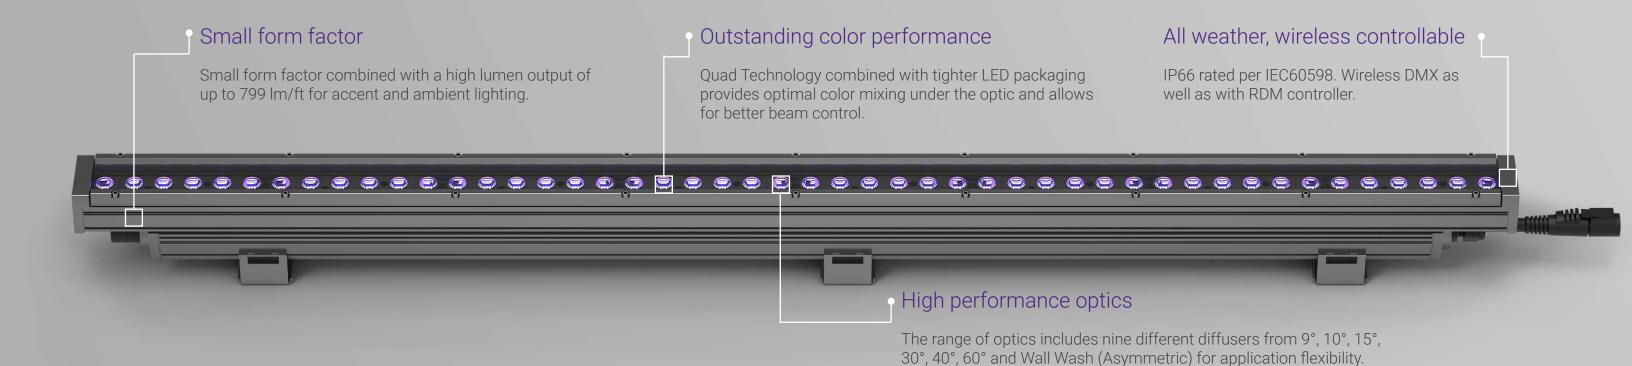

# High Visual Impact

The chic Hyline 501 linear accent floodlight offers superior optical performance, efficacy, and design flexibility in the smallest of profiles. The surface mount luminaire provides a range of optics and color temperatures from 2700K to 5000K to graze and wash architectural applications for an evolutionary experience.

# Performance