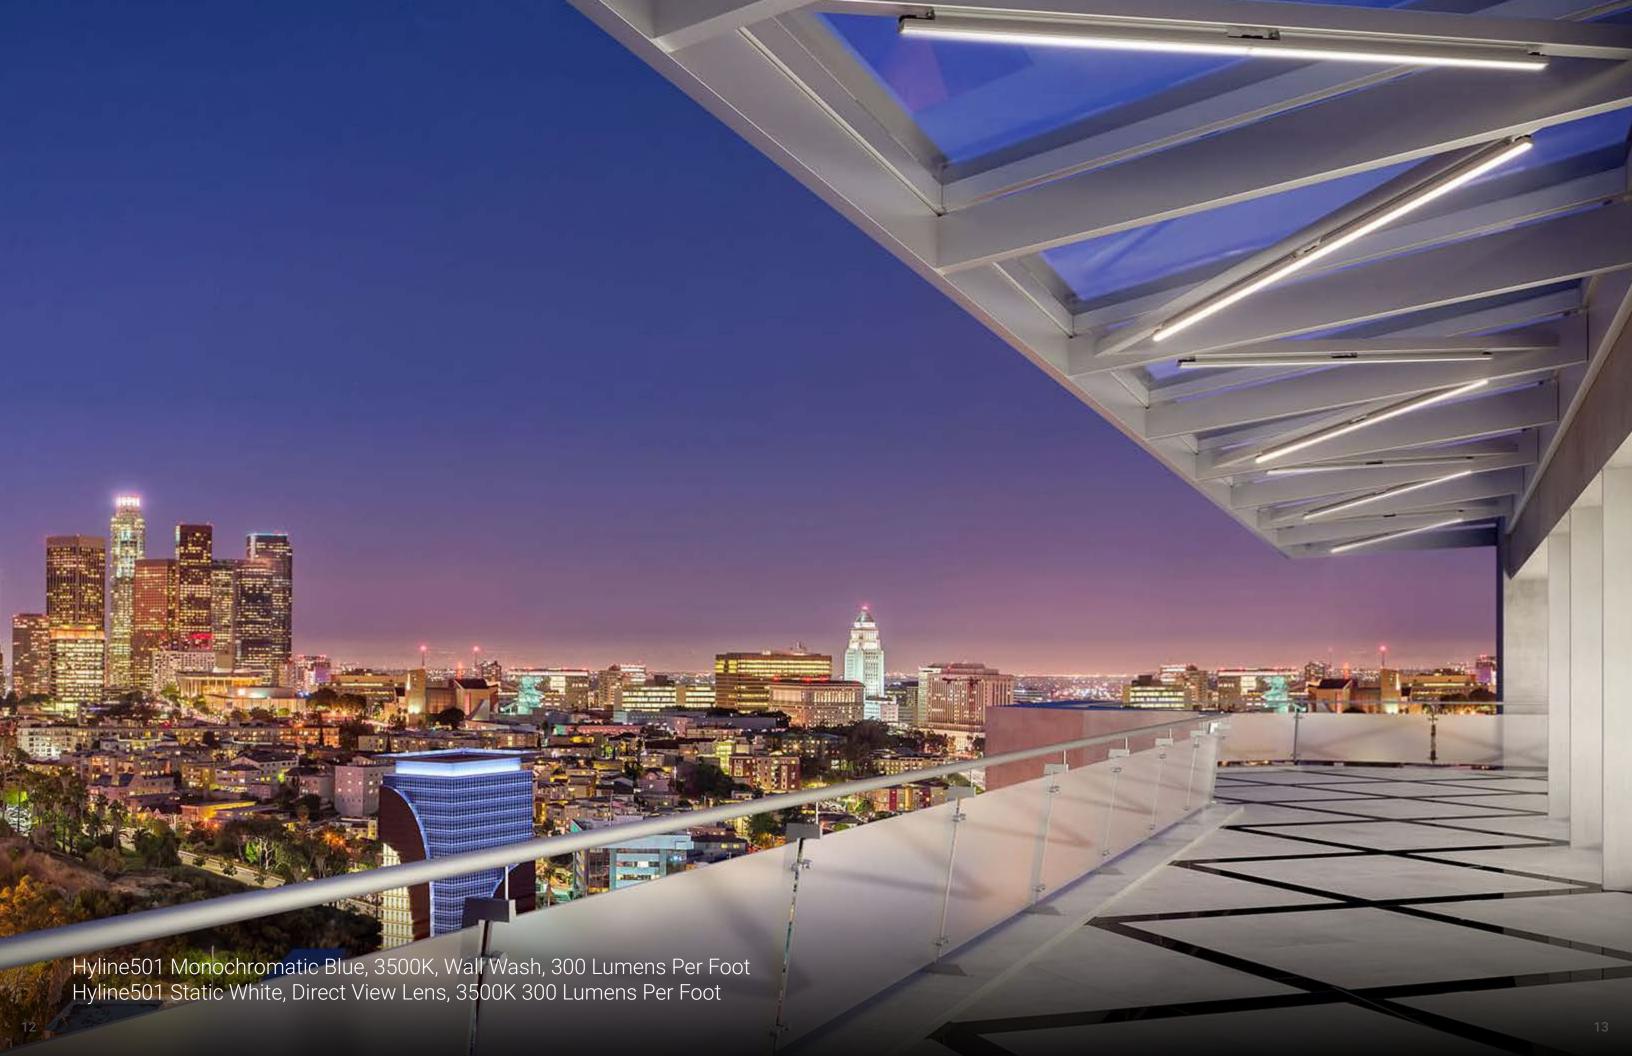

# High Visual Impact

The chic Hyline 501 linear accent floodlight offers superior optical performance, efficacy, and design flexibility in the smallest of profiles. The surface mount luminaire provides a range of optics and color temperatures from 2700K to 5000K to graze and wash architectural applications for an evolutionary experience.

# Color with Purpose

Shape your world with new possibilities, color with purpose and let your lighting design come to life. Hyline501 RGBW QT offers high-performance color mixing utilizing high-output quad tech.