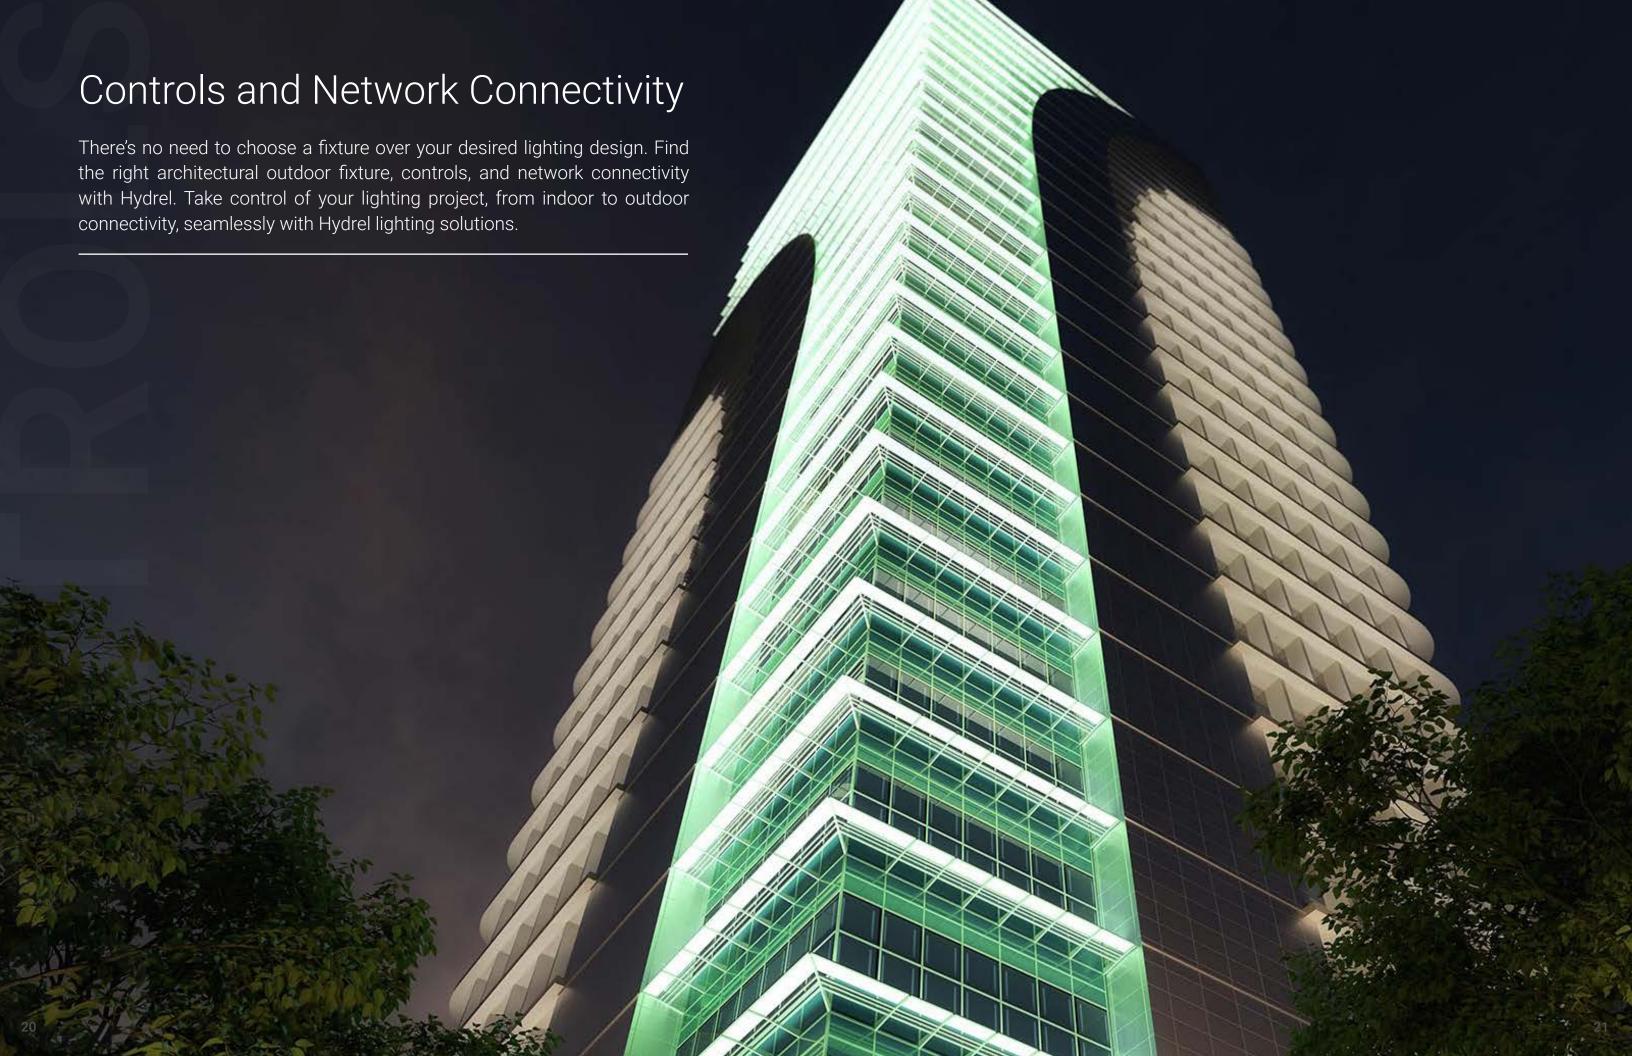

ent floodlight offers superior optical performance, efficacy, and design flexibility in the smallest of profiles. The surface mount luminaire provides a range of optics and color temperatures from 2700K to 5000K to graze and wash architectural applications for an evolutionary experience.

# Performance



### Numerous accessories options

Three linear plans are available for 2ft, 3ft, or 4ft lengths, and a wide selection of mounting accessories for surface and ground-mounted lighting. Custom and RAL finishes also available. Hyline501 QT offers 2ft and 4ft lengths only





# Color with Purpose

Shape your world with new possibilities, color with purpose and let your lighting design come to life. Hyline501 RGBW QT offers high-performance color mixing utilizing high-output quad tech.









# Explore. Create. Illuminate.

# **Options**







### **Lighting Applications**









### Controls

### DMX I 0-10V I DALI

### **Color Temperatures**



### **Static Colors**



### **Dynamic Features**



### **Mounting Accessories**



Please refer to specific spec sheets as options vary according to model.

23





LET'S CONNECT









Phone: 800.705.SERV (7378)

 $Email: \underline{Tech support-hydrel@acuitybrands.com}$ Email: <u>Productsupport-hydrel@acuitybrands.com</u>

©2022 Acuity Brands Lighting, Inc. All rights reserved.





**Acuity**Brands.