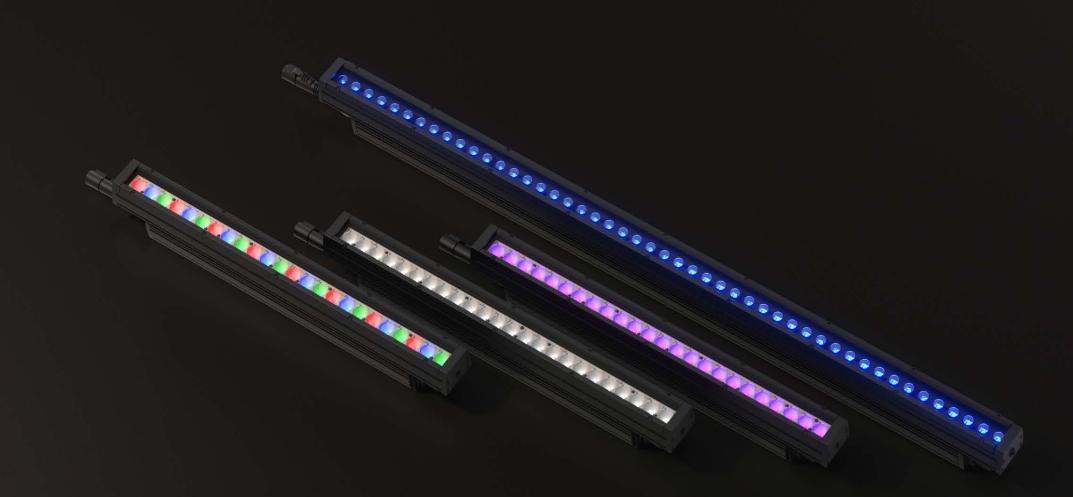

### Numerous accessories options

Three linear plans are available for 2ft, 3ft, or 4ft lengths, and a wide selection of mounting accessories for surface and ground-mounted lighting. Custom and RAL finishes also available. Hyline501 QT offers 2ft and 4ft lengths only

# Color with Purpose

Shape your world with new possibilities, color with purpose and let your lighting design come to life. Hyline501 RGBW QT offers high-performance color mixing utilizing high-output quad tech.