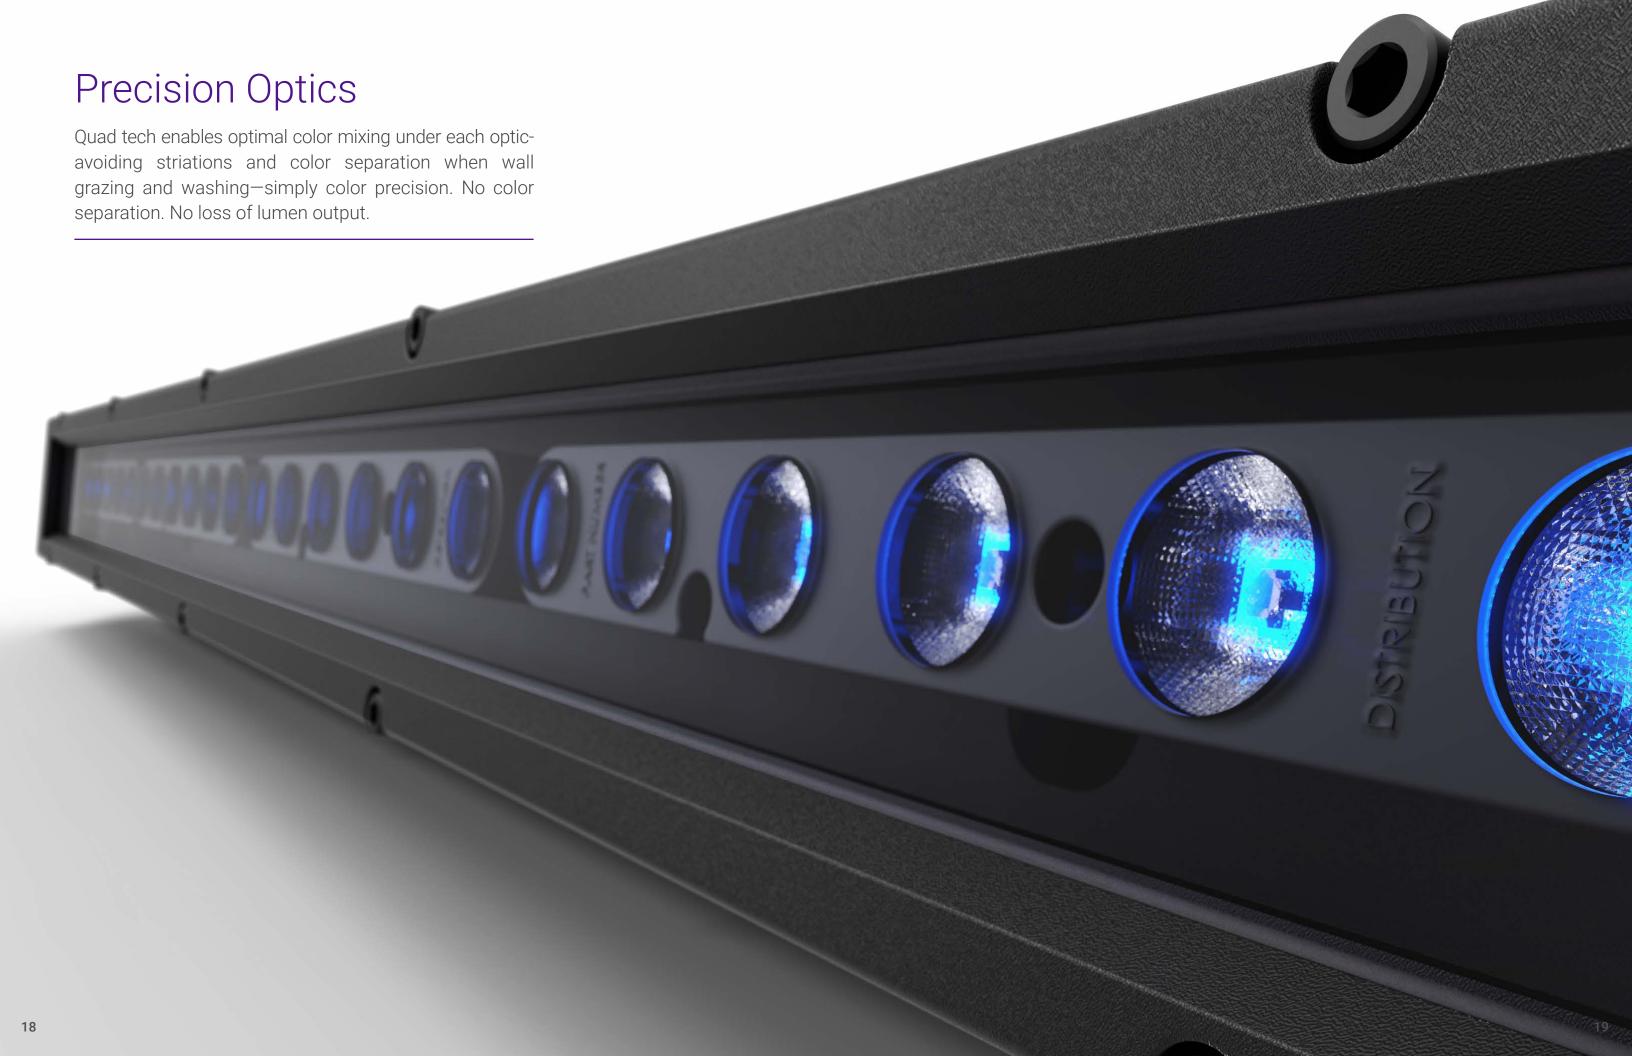

# Color with Purpose

Shape your world with new possibilities, color with purpose and let your lighting design come to life. Hyline501 RGBW QT offers high-performance color mixing utilizing high-output quad tech.