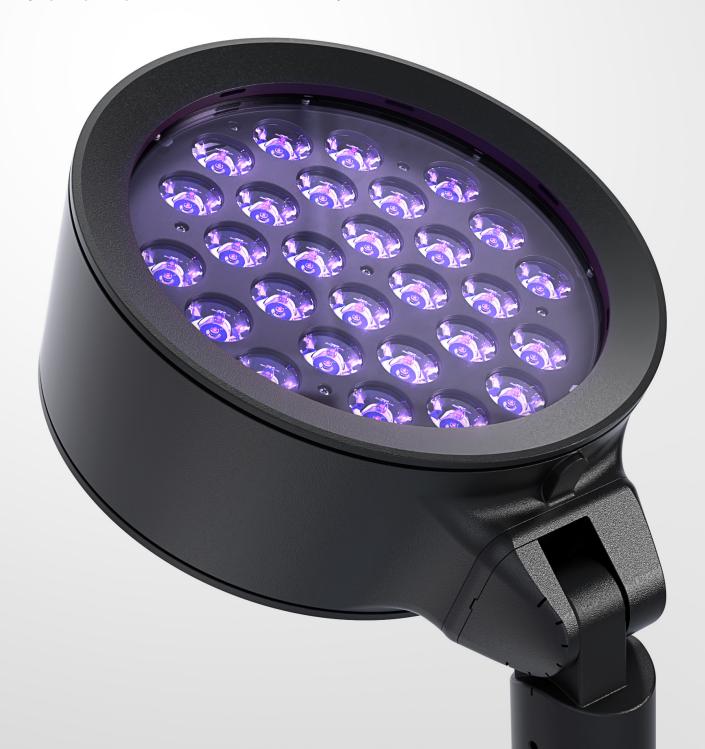

#### The Dynamic Saturated Color Required for Your Design

Hydrel has taken advantage of Architainment Color in its outdoor luminaires. Architainment Color takes the classic dynamic lighting effects so often seen in themed or theatrical settings and makes it accessible for mainstream commercial applications. Architects and lighting designers now have the ability with Architainment Color to create bold, transformational effects for everyday spaces.

### QUAD TECH

TPS1

TPS2

Hyline501

Hycove502

Underwater Applications Olympic Centennial Park, Atlanta GA

21 11

1